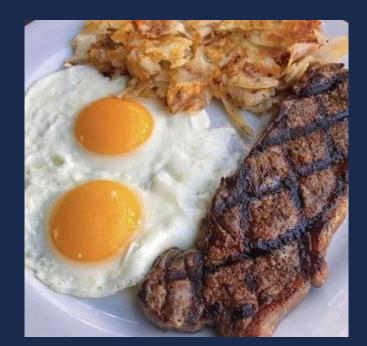

**Steak and Eggs** 16.95 9 oz. choice Ribeye Steak with 2 Eggs cooked any style. Served with Homefries and Toast

**Irish Breakfast** 13.95 Two Eggs any style, Irish Sausage, Rashers, Irish Pudding, Broiled Tomato. Served with Homefries and Toast.